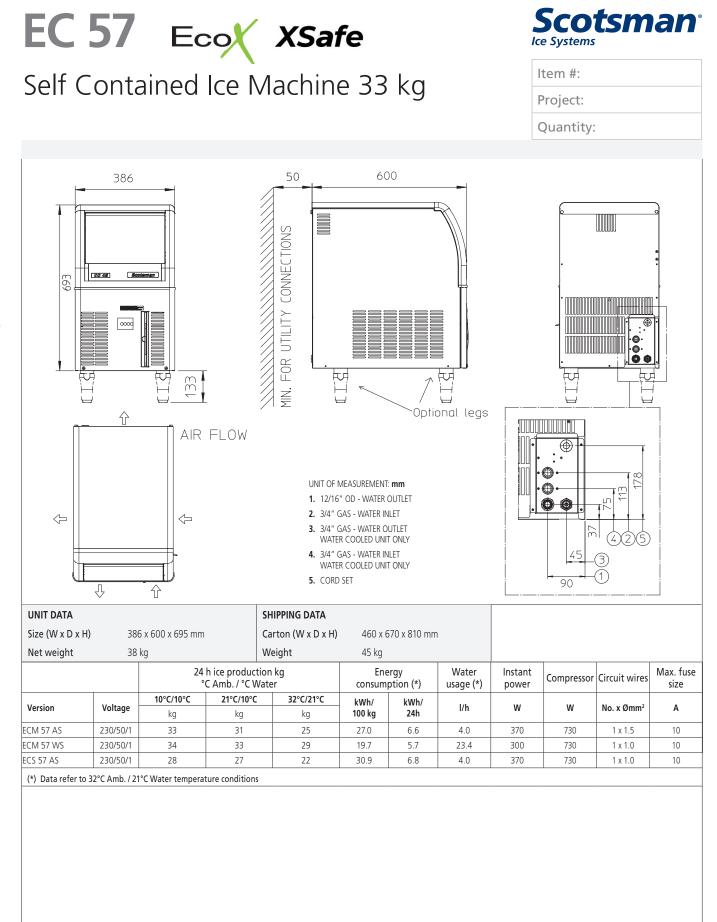

## Self Contained Ice Machine 33 kg

| ltem #:   |  |
|-----------|--|
| Project:  |  |
| Quantity: |  |
|           |  |

| EC 57 .                                                                                                                                                                                       |                                                                                                    | <ul> <li>FEATURES</li> <li>Produces individual Gourmet crystal clear ice cubes.</li> <li>Resistant stainless steel exterior.</li> <li>Advanced diagnostics computerized controls.</li> <li>Front panel in and out airflow (air-cooled model only) for built-in installation.</li> <li>Front access condenser air filter, removable and washable (air cooled model only).</li> <li>Ergonomically designed ice storage access, with disappearing door. Door-closing movement dampening system.</li> <li>Water system protected by patented anti-scale system.</li> <li>PWD - Progressive Water Discharge: pumps excess residual water up to a distance of 15 meters.</li> <li>Legs are not included and must be ordered separately as an accessory.</li> <li>XSafe: natural sanitation system, integrated inside the ice maker and operating automatically 24/7 to keep equipment clean &amp; safe.</li> </ul> |                                     |                                             |                |
|-----------------------------------------------------------------------------------------------------------------------------------------------------------------------------------------------|----------------------------------------------------------------------------------------------------|--------------------------------------------------------------------------------------------------------------------------------------------------------------------------------------------------------------------------------------------------------------------------------------------------------------------------------------------------------------------------------------------------------------------------------------------------------------------------------------------------------------------------------------------------------------------------------------------------------------------------------------------------------------------------------------------------------------------------------------------------------------------------------------------------------------------------------------------------------------------------------------------------------------|-------------------------------------|---------------------------------------------|----------------|
|                                                                                                                                                                                               | EC M 57<br>Medium Gourmet 20 g<br>Ø 30 x H 34 mm<br>EC S 57<br>Small Gourmet 8 g<br>Ø 21 x H 25 mm | CONDENSING<br>SYSTEM<br>Air cooled<br>Water cooled<br>REFRIGERANT<br>GAS<br>R290<br>VOLTAGE<br>V/Hz/ph<br>230/50/1                                                                                                                                                                                                                                                                                                                                                                                                                                                                                                                                                                                                                                                                                                                                                                                           |                                     | INTERN<br>CAPA<br>12                        | CITY           |
|                                                                                                                                                                                               |                                                                                                    | Air temperature                                                                                                                                                                                                                                                                                                                                                                                                                                                                                                                                                                                                                                                                                                                                                                                                                                                                                              | Minimum     Maximum       10     43 |                                             |                |
|                                                                                                                                                                                               |                                                                                                    | Water temperature                                                                                                                                                                                                                                                                                                                                                                                                                                                                                                                                                                                                                                                                                                                                                                                                                                                                                            | 5                                   |                                             | 38             |
|                                                                                                                                                                                               |                                                                                                    | Water pressure                                                                                                                                                                                                                                                                                                                                                                                                                                                                                                                                                                                                                                                                                                                                                                                                                                                                                               | 1 bar (1                            | 4 psi)                                      | 5 bar (70 psi) |
|                                                                                                                                                                                               |                                                                                                    | Electrical voltage                                                                                                                                                                                                                                                                                                                                                                                                                                                                                                                                                                                                                                                                                                                                                                                                                                                                                           | -10%                                | -                                           | +10%           |
| IMPORTANT NOTICE<br>lels and specifications a spectra ge without notice.<br>spec sheet is meant for compared by see only.<br>For technical documentation please refer to our service manuals. |                                                                                                    |                                                                                                                                                                                                                                                                                                                                                                                                                                                                                                                                                                                                                                                                                                                                                                                                                                                                                                              |                                     | www.scotsman-ice.it<br>www.scotsman-ice.com |                |