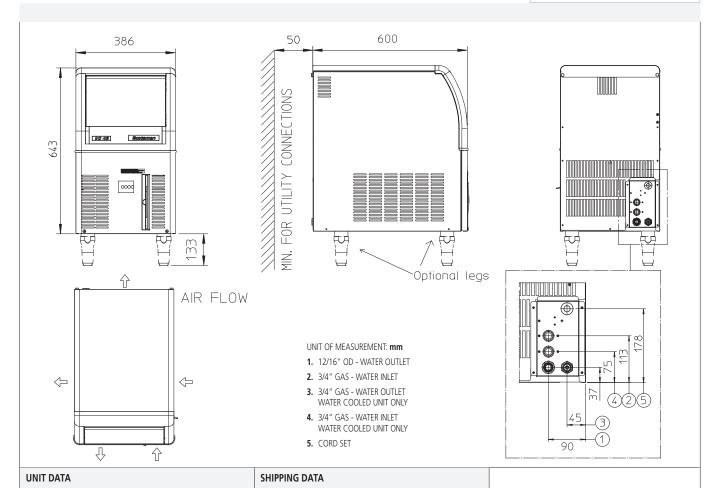

www.scotsman-ice.it www.scotsman-ice.com

Size (W x D x H)

Net weight

44 kg

460 x 670 x 760 mm

Carton (W x D x H)

Weight

(\*) Data refer to 32°C Amb. / 21°C Water temperature conditions

37 kg

386 x 600 x 645 mm