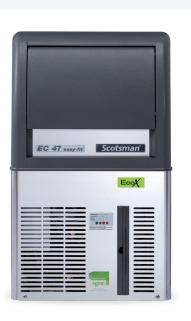

# **Scotsman**<sup>®</sup> Ice Systems

| Self Contained Ice Machine 25 l | ntained Ice Machine 25 | kg |
|---------------------------------|------------------------|----|
|---------------------------------|------------------------|----|

#### **FEATURES**

- Produces individual Gourmet crystal clear ice cubes.
- Resistant stainless steel exterior.
- Advanced diagnostics computerized controls.
- Front panel in and out airflow (air-cooled model only) for built-in installation.
- Front access condenser air filter, removable and washable (air cooled model only).
- Ergonomically designed ice storage access, with disappearing door. Door-closing movement dampening system.
- Water system protected by patented anti-scale system.
- PWD Progressive Water Discharge: pumps excess residual water up to a distance of 15 meters.
- Legs are not included and must be ordered separately as an accessory.
- XSafe: natural sanitation system, integrated inside the ice maker and operating automatically 24/7 to keep equipment clean & safe.

EC M 47 **Medium Gourmet** 20 g Ø 30 x H 34 mm

### CONDENSING SYSTEM

Air cooled Water cooled

REFRIGERANT GAS

R290

INTERNAL BIN CAPACITY

9 kg

VOLTAGE V/Hz/ph

230/50/1