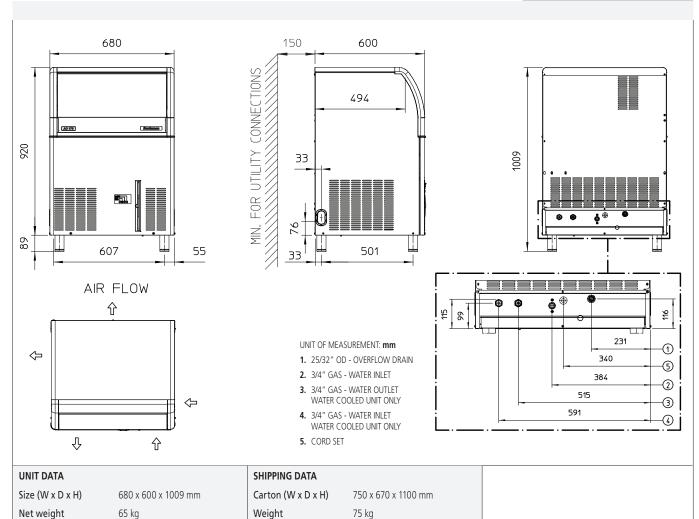

### CONDENSING SYSTEM

Air cooled

REFRIGERANT GAS

R290

11230

VOLTAGE V/Hz/ph

230/50/1

### INTERNAL BIN CAPACITY

39 kg

#### **OPERATING REQUIREMENTS**

|                    | Minimum        | Maximum        |  |  |  |  |  |
|--------------------|----------------|----------------|--|--|--|--|--|
| Air temperature    | 10             | 43             |  |  |  |  |  |
| Water temperature  | 5              | 38             |  |  |  |  |  |
| Water pressure     | 1 bar (14 psi) | 5 bar (70 psi) |  |  |  |  |  |
| Flectrical voltage | -10%           | +10%           |  |  |  |  |  |