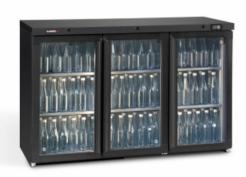

#### What is Maxiglass

Maxiglass Noverta Premium bottle coolers are designed with presentation in mind. Bottled drinks are displayed clearly so your customers waste no time in choosing what to buy. Bottles are served at the optimum temperature making sure quality drinks taste great. Maxiglass Noverta Premuim guarantee savings with lower energy consumption.

#### Some features of Maxiglass

- Holds a large capacity with a small footprint
- wide range of models available, to cater for all bar requirements
- Ergonomically degined with the user in mind

## Storage capacity

366 x 300ml bottles, 366 x 330ml bottles