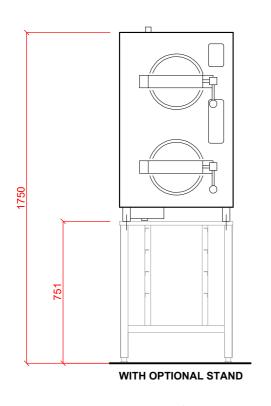

**Device Number** 2228B-10

Description Pressure Steamer Double

2 x 1/2 GN pan 100mm deep.

Chamber to suit

400/50/3 + N + E 27.0kW (switchable to 18kW) Fuse at 50A/phase(32A/phase)

Electric

**Notes** 

ELECTRICAL CONNECTION 1 SOFT WATER INLET 3/4" BSP 2 WATER INLET 3/4" BSP