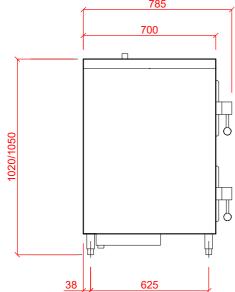

**Device Number** 2228B-10

Description Pressure Steamer Double

2 x 1/2 GN pan 100mm deep.

Chamber to suit

400/50/3 + N + E 27.0kW (switchable to 18kW) Fuse at 50A/phase(32A/phase)

Electric

**Notes** 

ELECTRICAL CONNECTION 1 SOFT WATER INLET 3/4" BSP 2 WATER INLET 3/4" BSP

DRAIN 1"BSP

NOTE: Water Inlet Pressure min 1.7bar max 10bar Water supply is via internal WRAS approved valve

EST WEIGHT 88Kgs ALL SERVICES ENTER FROM BELOW UNIT

PLOT SCALE: 1:20 @ A4