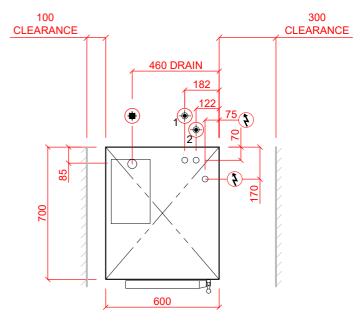

## **PRESSURE STEAMERS**

2228B-10

**PLAN VIEW SHOWING SERVICE** LOCATIONS AND RECOMENDED **CLEARANCES** 

## **SPECIAL NOTE:**

RECOMMENDED TO BE USED WITH A WATER TREATMENT SYSTEM.

COOKING PRESSURE - 0, 0.5 and 1.0 Bar

THERMAL RADIATION - APPROXIMATELY 1.5 kW AT DOOR, BUT REMAINDER NEGLIGIBLE AS MACHINE HAS INSULATED PANELS.

**Device Number** 2228B-10

Description Pressure Steamer Double

2 x 1/2 GN pan 100mm deep.

Chamber to suit

400/50/3 + N + E 27.0kW (switchable to 18kW) Fuse at 50A/phase(32A/phase)

Electric

**Notes** 

ELECTRICAL CONNECTION 1 SOFT WATER INLET 3/4" BSP 2 WATER INLET 3/4" BSP

DRAIN 1"BSP

NOTE: Water Inlet Pressure min 1.7bar max 10bar Water supply is via internal WRAS approved valve

EST WEIGHT 88Kgs ALL SERVICES ENTER FROM BELOW UNIT

PLOT SCALE: 1:20 @ A4