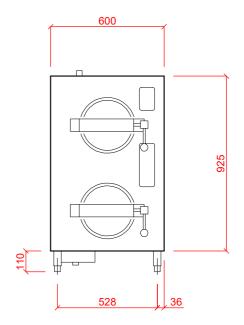

**Device Number** 2228B-10

Description Pressure Steamer Double

2 x 1/2 GN pan 100mm deep.

Chamber to suit

400/50/3 + N + E 27.0kW (switchable to 18kW) Fuse at 50A/phase(32A/phase)

Electric

**Notes** 

ELECTRICAL CONNECTION 1 SOFT WATER INLET 3/4" BSP 2 WATER INLET 3/4" BSP

DRAIN 1"BSP

NOTE: Water Inlet Pressure min 1.7bar max 10bar Water supply is via internal WRAS approved valve

EST WEIGHT 88Kgs ALL SERVICES ENTER FROM BELOW UNIT

PLOT SCALE: 1:20 @ A4