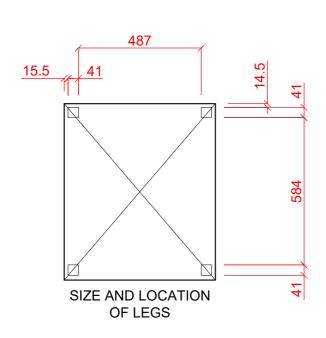

HOBART UK, SOUTHGATE WAY, ORTON SOUTHGATE, PETERBOROUGH. PE2 6GN 0844 888 7777 www.hobartuk.com

**Mobile Steam Cooker Stand** 

205GB-10









| Device Number | Description                                        | Electric                                       | Notes                                                   |                                                                                                                           |
|---------------|----------------------------------------------------|------------------------------------------------|---------------------------------------------------------|---------------------------------------------------------------------------------------------------------------------------|
| 205GB-10      | Pressure Steamer single chamber to suit 1 x 1/2 GN | 400/50/3 + N + E<br>18.0kW (switchable to 9kW) | ELECTRICAL CONNECTION DRAIN 1"BSF  WATER INLET 3/4" BSP | SPECIAL NO