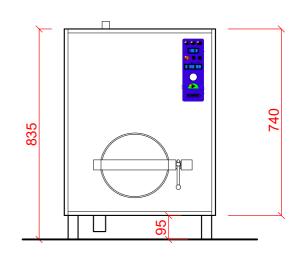

HOBART UK, SOUTHGATE WAY, ORTON SOUTHGATE, PETERBOROUGH. PE2 6GN 0844 888 7777 www.hobartuk.com

**Mobile Steam Cooker Stand** 

205GB-10

| Device Number | Description                                        | Electric                                       | Notes                                                   |                                                                                                                           |
|---------------|----------------------------------------------------|------------------------------------------------|---------------------------------------------------------|---------------------------------------------------------------------------------------------------------------------------|
| 205GB-10      | Pressure Steamer single chamber to suit 1 x 1/2 GN | 400/50/3 + N + E<br>18.0kW (switchable to 9kW) | ELECTRICAL CONNECTION DRAIN 1"BSF  WATER INLET 3/4" BSP | SPECIAL NOTE: THERMAL RADIATION - APPROXIMATELY 1.5 kW AT DOOR, BUT REMAINDER NEGLIGIBLE AS MACHINE HAS INSULATED PANELS. |
|               | pan 100mm. deep.                                   | Fuse at 28A/phase                              | WE) WATER CONDENSE BOX 3/4" BSP                         | ALL SERVICES ENTER FROM BELOW UNIT                                                                                        |