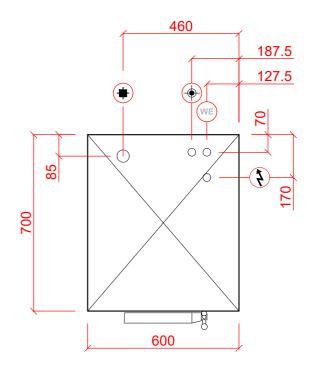

HOBART UK, SOUTHGATE WAY, ORTON SOUTHGATE, PETERBOROUGH. PE2 6GN 0844 888 7777 www.hobartuk.com

**Mobile Steam Cooker Stand** 

205GB-10

| Device Number | Description                                        | Electric                                       | Notes                                                   |                                                                                                                           |
|---------------|----------------------------------------------------|------------------------------------------------|---------------------------------------------------------|---------------------------------------------------------------------------------------------------------------------------|
| 205GB-10      | Pressure Steamer single chamber to suit 1 x 1/2 GN | 400/50/3 + N + E<br>18.0kW (switchable to 9kW) | ELECTRICAL CONNECTION DRAIN 1"BSF  WATER INLET 3/4" BSP | SPECIAL NOTE: THERMAL RADIATION - APPROXIMATELY 1.5 kW AT DOOR, BUT REMAINDER NEGLIGIBLE AS MACHINE HAS INSULATED PANELS. |
|               | pan 100mm. deep.                                   | Fuse at 28A/phase                              | WE) WATER CONDENSE BOX 3/4" BSP                         | ALL SERVICES ENTER FROM BELOW UNIT                                                                                        |