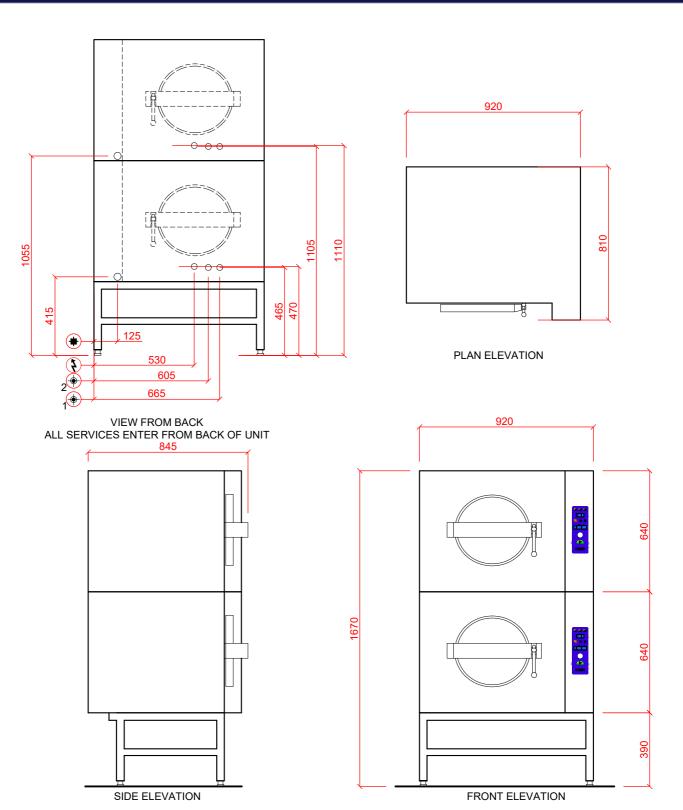

Device Number Electric **Notes** Description NOTE: Water Inlet Pressure min 1.7bar max 10bar Water supply is via internal WRAS approved valve Twin Stacked Pressure Steamer 400/50/3 + N + E - 2 x 27.0kW ELECTRICAL CONNECTION DRAIN 1"BSP 305TB2-10 Each with Single Chamber (switchable to 2 x 18kW) ( ) 1 SOFT WATER INLET 3/4" BSP Fuse at 50A/phase(32A/phase) to suit GN 1/1 EST WEIGHT 200Kgs ALL SERVICES ENTER FROM BELOW UNIT 2 WATER INLET 3/4" BSP